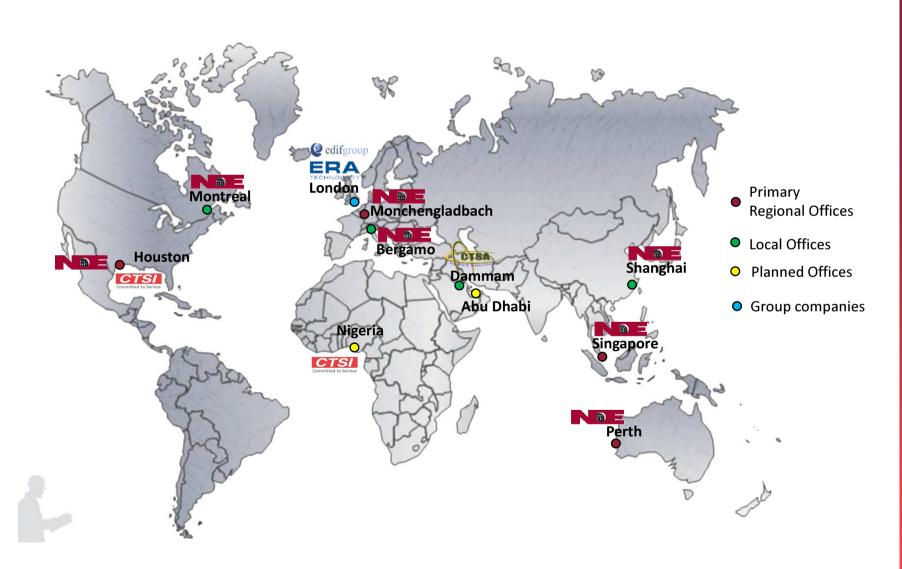

CTSI Oil & Gas Projects Nigeria Ltd (NDE Nigeria)
- 2014 (Q1) Opening of NDE in Abu Dhabi



## **NDE's Parent Company edif**

- edif
  - NDE's/ERA's majority shareholder
  - Provider of technical services in the industrial market
  - Growth by acquisition and expansion
- NDE Global Technical Services
  - Management team shareholders in edif group
  - Proweld (now part of NDE Australia)
  - CTSI Construction Technical Services Inc.
  - CTSA Construction Technical Services Arabia
  - CTSI Oil & Gas Project Nigeria Ltd.
  - Canada NDE Technical Services (formerly EPC Resources Inc.)
- ERA Technology
  - UK based safety, risk and asset integrity consultant
  - Failure investigation
  - Power systems and Safety engineering
  - Condition assessments











### **Global Office Locations**







#### **Core Services**

- Vendor Inspection
- Expediting (Desk and Field)
- Mill Surveillance
- Quality Assurance
- Outsourcing
- Project Inspection Management
- Site Inspection
- Engineering Support (ERA Technology)











### **Key Facts**

- 1500+ qualified resources globally
- 850,000+ man hours delivered in 2012
- NDE Global offices work according to a QMS certified to ISO 9001:2008 (DNV), 14001 & 18001 (DNV)
- Proprietary in-house developed software (OMS)
- Standardized systems and reporting
- Web enabled qualification (competency verification) program for field resources
- We are your "Partner in Quality"
- Registered with Achilles FPAL





## **Industry Experience**

- Oil & Gas industry Onshore & Offshore
- Pipelines
- Mining
- Power Generation
- Renewable Energies
- Ma