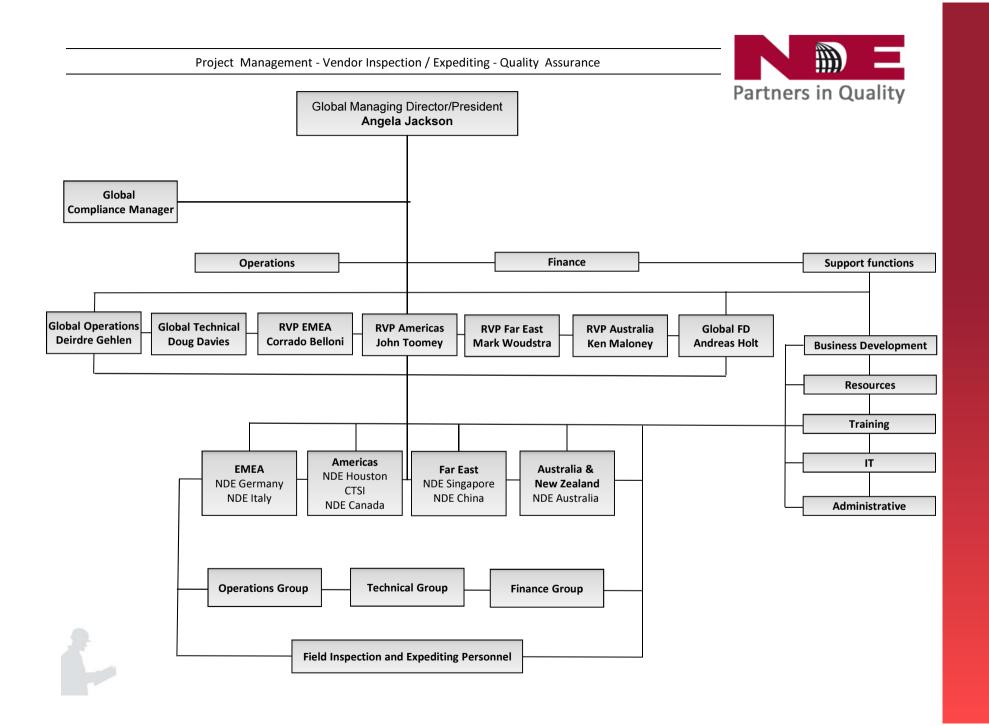

TSI Oil & Gas Projects Nigeria Ltd (NDE Nigeria)
- 2014 (Q1) Opening of NDE in Abu Dhabi



## **NDE's Parent Company edif**

- edif
  - NDE's/ERA's majority shareholder
  - Provider of technical services in the industrial market
  - Growth by acquisition and expansion
- NDE Global Technical Services
  - Management team shareholders in edif group
  - Proweld (now part of NDE Australia)
  - CTSI Construction Technical Services Inc.
  - CTSA Construction Technical Services Arabia
  - CTSI Oil & Gas Project Nigeria Ltd.
  - Canada NDE Technical Services (formerly EPC Resources Inc.)
- ERA Technology
  - UK based safety, risk and asset integrity consultant
  - Failure investigation
  - Power systems and Safety engineering
  - Condition assessments











### **Global Office Locations**







#### **Core Services**

- Vendor Inspection
- Expediting (Desk and Field)
- Mill Surveillance
- Quality Assurance
- Outsourcing
- Project Inspection Management
- Site Inspection
- Engineering Support (ERA Technology)











### **Key Facts**

- 1500+ qualified resources globally
- 850,000+ man hours delivered in 2012
- NDE Global offices work according to a QMS certified to ISO 9001:2008 (DNV), 14001 & 18001 (DNV)
- Proprietary in-house developed software (OMS)
- Standardized systems and reporting
- Web enabled qualification (competency verification) program for field resources
- We are your "Partner in Quality"
- Registered with Achilles FPAL





## **Industry Experience**

- Oil & Gas industry Onshore & Offshore
- Pipelines
- Mining
- Power Generation
- Renewable Energies
- Mari